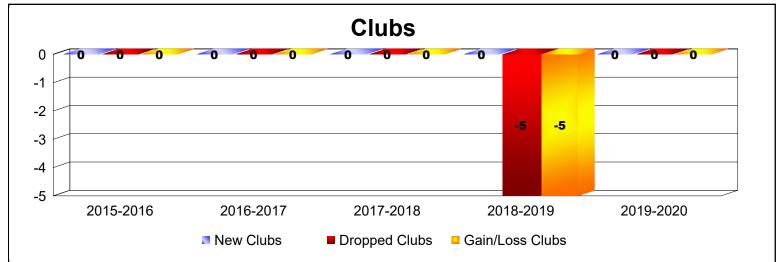

## **District 32 C**

## As of June 2020 Cumulative

| Year      | New<br>Clubs | Dropped<br>Clubs | Gain/<br>Loss<br>Clubs | New<br>Members | Charter<br>Members | Reinstate<br>Members | Transfer<br>Members | Total<br>Member<br>Added | Total<br>Members<br>Dropped | Gain/<br>Loss<br>Members |
|-----------|--------------|------------------|------------------------|----------------|--------------------|----------------------|---------------------|--------------------------|-----------------------------|--------------------------|
| 2015-2016 | 0            | 0                | 0                      | 155            | 1                  | 3                    | 16                  | 175                      | -242                        | -67                      |
| 2016-2017 | 0            | 0                | 0                      | 151            | 7                  | 17                   | 11                  | 186                      | -194                        | -8                       |
| 2017-2018 | 0            | 0                | 0                      | 151            | 0                  | 8                    | 17                  | 176                      | -196                        | -20                      |
| 2018-2019 | 0            | -5               | -5                     | 109            | 0                  | 7                    | 13                  | 129                      | -217                        | -88                      |
| 2019-2020 | 0            | 0                | 0                      | 64             | 2                  | 9                    | 13                  | 88                       | -174                        | -86                      |
| Average   | 0            | -1               | -1                     | 126            | 2                  | 9                    | 14                  | 151                      | -205                        | -54                      |