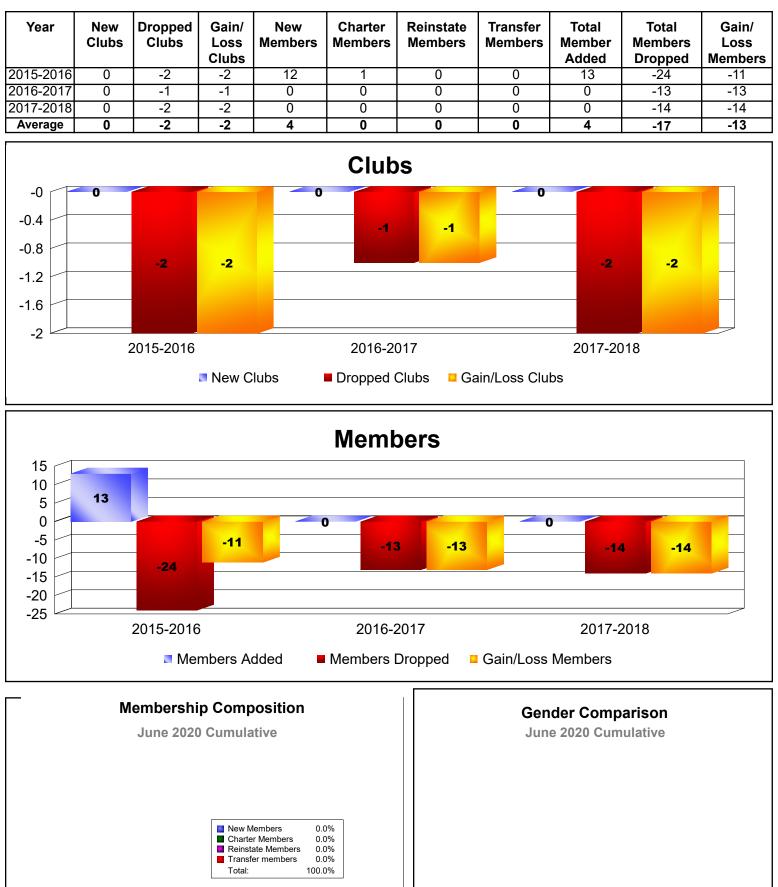

## **Disbanded Districts**

## As of June 2020 Cumulative



## **District 32 C**

## As of June 2020 Cumulative

| Year      | New<br>Clubs | Dropped<br>Clubs | Gain/<br>Loss<br>Clubs | New<br>Members | Charter<br>Members | Reinstate<br>Members | Transfer<br>Members | Total<br>Member<br>Added | Total<br>Members<br>Dropped | Gain/<br>Loss<br>Members |
|-----------|--------------|------------------|------------------------|----------------|--------------------|----------------------|---------------------|--------------------------|-----------------------------|--------------------------|
| 2015-2016 | 0            | 0                | 0                      | 155            | 1                  | 3                    | 16                  | 175                      | -242                        | -67                      |
| 2016-2017 | 0