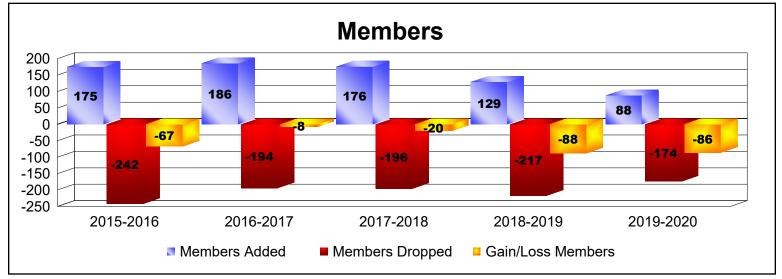

## **District 32 C**

## As of June 2020 Cumulative

| Year      | New<br>Clubs | Dropped<br>Clubs | Gain/<br>Loss<br>Clubs | New<br>Members | Charter<br>Members | Reinstate<br>Members | Transfer<br>Members | Total<br>Member<br>Added | Total<br>Members<br>Dropped | Gain/<br>Loss<br>Members |
|-----------|--------------|------------------|------------------------|----------------|--------------------|----------------------|---------------------|--------------------------|-----------------------------|--------------------------|
| 2015-2016 | 0            | 0                | 0                      | 155            | 1                  | 3                    | 16                  | 175                      | -242                        | -67                      |
| 2016-2017 | 0            | 0                | 0                      | 151            | 7                  | 17                   | 11                  | 186                      | -194                        | -8                       |
| 2017-2018 | 0            | 0                | 0                      | 151            | 0                  | 8                    | 17                  | 176                      | -196                        | -20                      |
| 2018-2019 | 0            | -5               | -5                     | 109            | 0                  | 7                    | 13                  | 129                      | -217                        | -88                      |
| 2019-2020 | 0            | 0                | 0                      | 64             | 2                  | 9                    | 13                  | 88                       | -174                        | -86                      |
| Average   | 0            | -1               | -1                     | 126            | 2                  | 9                    | 14                  | 151                      | -205                        | -54                      |